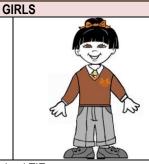

# LEICESTER ROAD SCHOOL OFFICIAL UNIFORM

| SUMMER                                                                        | UNIFORM                                                                                             |  |
|-------------------------------------------------------------------------------|-----------------------------------------------------------------------------------------------------|--|
| GRADE 1 - 7                                                                   |                                                                                                     |  |
| GIRLS                                                                         | BOYS                                                                                                |  |
|                                                                               |                                                                                                     |  |
| EL DIST                                                                       |                                                                                                     |  |
|                                                                               |                                                                                                     |  |
| LRS SCHOOL DRESS (Orange & Brown gingham) BROWN SLEEVESS LRS jersey with logo | WHITE open-necked short sleeved shirt (no top button) with logo BROWN SLEEVESS LRS jersey with logo |  |
| WHITE socks                                                                   | GREY shorts (Grade 1 – 5)                                                                           |  |
| BLACK shoes                                                                   | GREY long pants (for Grades 6 & 7 only)                                                             |  |
|                                                                               | GREY socks with orange and brown stripe                                                             |  |
|                                                                               | BLACK shoes                                                                                         |  |
|                                                                               | UNIFORM                                                                                             |  |
|                                                                               | RADES                                                                                               |  |
| P.E S                                                                         | SUMMER                                                                                              |  |
|                                                                               |                                                                                                     |  |
|                                                                               |                                                                                                     |  |
|                                                                               |                                                                                                     |  |
|                                                                               |                                                                                                     |  |
|                                                                               |                                                                                                     |  |
| I DS DE uniform I DS golf chirt with I                                        | RS shorts - White running shoes/takkies                                                             |  |
|                                                                               | MMING                                                                                               |  |
|                                                                               |                                                                                                     |  |
| BLACK swimming costume OR LRS costume                                         | Speedo (under PE shorts) or LRS costume -No board shorts                                            |  |
| LRS Swimming cap                                                              | LRS Swimming cap                                                                                    |  |
| SOCCER                                                                        | CRICKET                                                                                             |  |
|                                                                               |                                                                                                     |  |
| W. J.                                     | and the second                                                                                      |  |
|                                                                               |                                                                                                     |  |
| LRS SoccerTop with PE Shorts & LRS Orange socks                               | LRS PE golf shirt with white shorts & grey school socks                                             |  |
| Soccer boots / Running shoes Shin Guards                                      | LRS Cap                                                                                             |  |
| NETBALL                                                                       | MINI SPORTS                                                                                         |  |
|                                                                               |                                                                                                     |  |
| I DC DE Chirt I DC Notholl Chirt white cooks                                  | Eull DC DE Uniform                                                                                  |  |
| LRS PE Shirt, LRS Netball Skirt, white socks                                  | Full LRS PE Uniform                                                                                 |  |