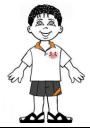

## SUMMER UNIFORM GRADE R GIRLS & BOYS

White Golf shirt (Orange collar) with school logo LRS Black Shorts with 2x orange stripes

Sandals or Takkies